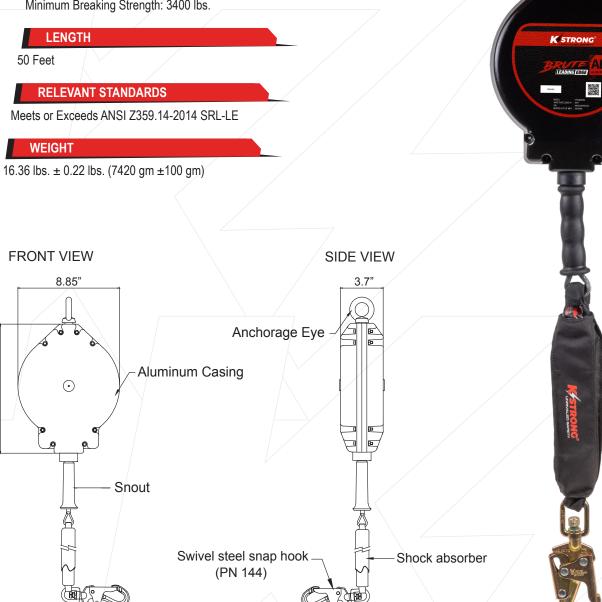

## **CABLE**

11,

Material: Galvanized steel wire rope Ø7/32" Minimum Breaking Strength: 3400 lbs.

## DESIGN

- Robust & durable Aluminum casing powder coated
- · Has swivel anchorage eye at anchorage end
- Steel swivel hook at retractable end with 3600 lbs. gate strength
- Galvanized steel wire rope (option of having S.S. wire rope available)
- Designed to be used where user needs to work near a potential leading edge