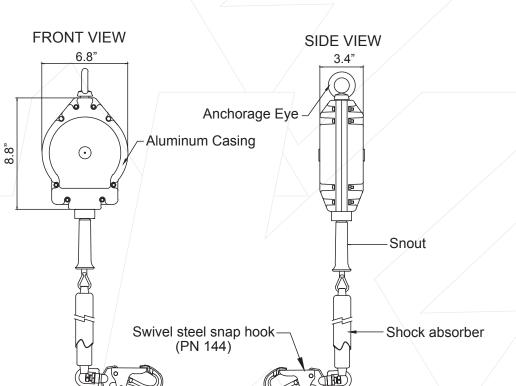

# DESIGN

- Robust & durable Aluminum casing powder coated
- · Has swivel anchorage eye at anchorage end
- Steel swivel hook at retractable end with 3600 lbs. gate strength
- Galvanized steel wire rope (option of having S.S. wire rope available)
- Designed to be used where user needs to work near a potential leading edge

#### **CABLE**

Material: Galvanized steel wire rope Ø7/32" Minimum Breaking Strength: 3800 lbs.

### **LENGTH**

25 Feet

#### WEIGHT

11.51 lbs.  $\pm$  0.22 lbs. (5221 gm  $\pm$ 100 gm)