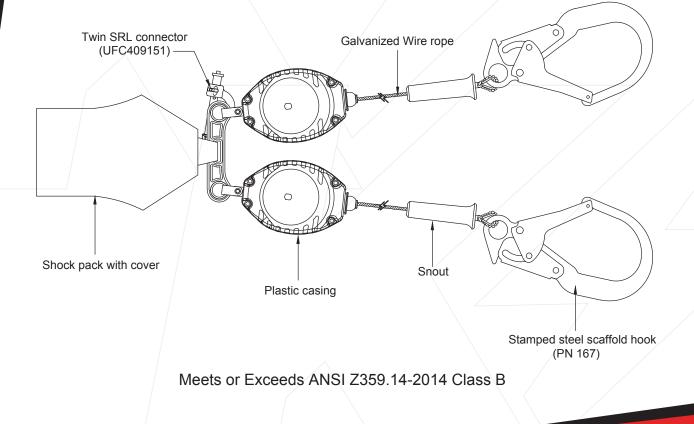

KStrong® BRUTE™ Backer™ LE Dual 8.5 ft. Cable SRL-LE assembly with swivel rebar hooks at connector end and shock pack with Twin SRL connector at top (ANSI)

# DESIGN

- Designed to be used as retractable twin leg shock absorbing lanyard.
- Robust & durable plastic casing.
- Has swivel anchorage eye at anchorage end.
- Ultralight design almost unnoticeable on the users back.
- Galvanized steel wire rope (option of having S.S. wire rope available)
- Twin legged retractable lanyard with Stamped steel scaffold hook (Our ref. PN 167) at
- termination end and shock pack at harness attachment end.
- Twin SRL connector (UFC409151) for connection to the Dorsal attachment of harness.
- · Compatible to be used where anchor point not available above users head / can be used near
- a potential leading edge.

# LENGTH

8.5 ft.

# WEBBING

Material: Galvanized steel wire rope Ø3/16". Minimum Breaking strength: 3400 lbs. (1542 kg)

# **RELEVANT STANDARDS**

Meets or Exceeds ANSI Z359.14-2014 Class B