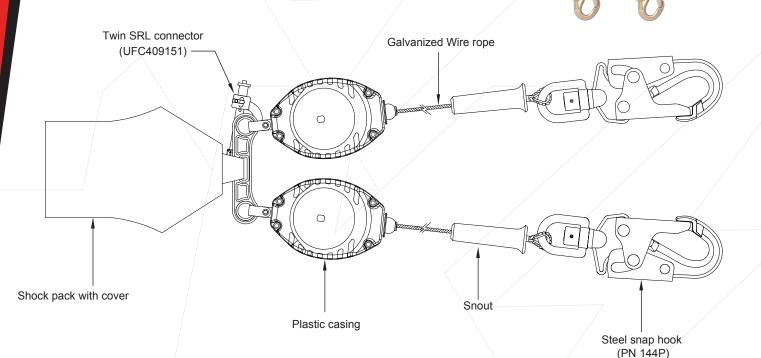

#### DESIGN

- Robust & durable plastic casing.
- Has swivel anchorage eye at anchorage end.
- Ultralight design almost unnoticeable on the users back.
- Galvanized steel wire rope (option of having S.S. wire rope available)
- Twin legged retractable lanyard with Steel snap hook (Our ref. PN 144P) at termination end and shock pack at harness attachment end.
- Twin SRL connector (UFC409151) for connection to the Dorsal attachment of harness.
- Compatible to be used where anchor point not available above users head / can be used near a potential leading edge.

### **WEBBING**

Material: Galvanized steel wire rope Ø3/16". Minimum Breaking strength: 3400 lbs. (1542 kg)