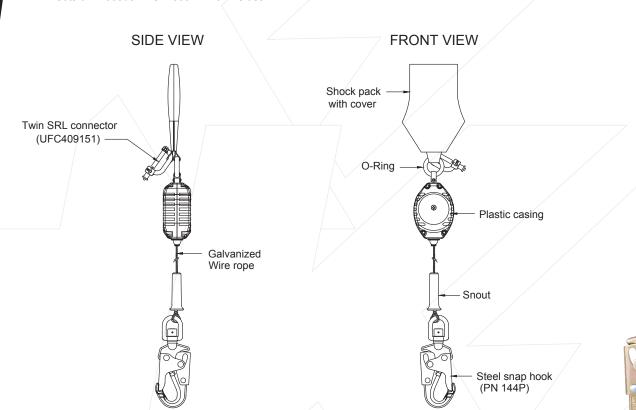

## **DESIGN**

- Robust & durable plastic casing.
- · Has swivel anchorage eye at anchorage end.
- · Ultralight design almost unnoticeable on the users back.
- Galvanized steel wire rope (option of having S.S. wire rope available)
- Single leg retractable lanyard with Steel snap hook (Our ref. PN 144P) at termination end and shock pack at harness attachment end.
- Twin SRL connector (UFC409151) for connection to the Dorsal attachment of harness.
- Compatible to be used where anchor point not available above users head / can be used near a potential leading edge.

## **WEBBING**

Material: Galvanized steel wire rope Ø3/16". Minimum Breaking strength: 3400 lbs. (1542 kg)