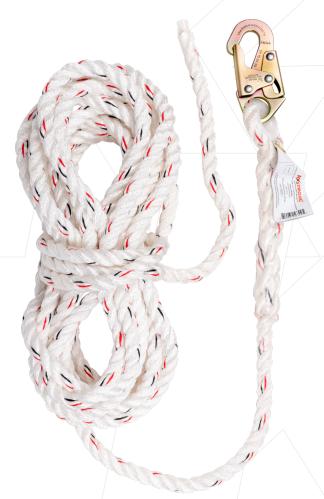

# KStrong® 50 ft. Vertical White Polydac Rope Lifeline, Locking Snap hook on anchor end, other end cut and taped

50' Vertical white polydac rope lifeline, snap hook on anchor end, other end cut and taped

## DESIGN

- This lifeline is made up of high strength Polydac twisted rope
- The diameter of the rope is 5/8"
- It is provided with snap hook (PN 146) spliced at one end and the other side burnt & taped

## **STEEL SNAP HOOK**

Made of Alloy Steel Silver or Golden Yellow Galvanized Breaking Strength: 5000 lbs.

## LENGTH

50 Feet

### RELEVANT STANDARDS

Meets or Exceeds ANSI Z359.1-2007

Steel Snap Hook (PN 146)

Thimble

-Polydac Twisted Rope