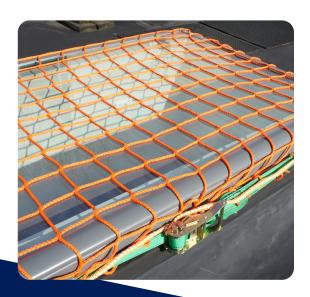

## **Strong Net Skylight Cover**

Strong Net Skylight Covers are a cost-effective, portable way to protect personnel performing roof work. Lightweight and durable, nets install quickly by fitting over skylights and hatch openings using adjustable strapping cinched with ratchets.

**MATERIALS** 

Strong Net Skylight Covers are manufactured using Safety Orange 3/16" High Tenacity Polypropylene (HTPP) with a 4 inch square mesh. HTPP fiber is highly resistant to abrasion, light weight, and is resistant to moisture and chemical exposure. Each Strong Net Skylight Cover is reinforced with sewn rope borders.