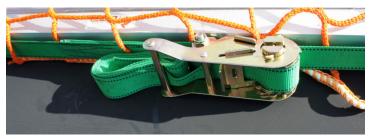

**Strong Net Skylight Covers** come with 11/2" green web strapping and attached ratchet.