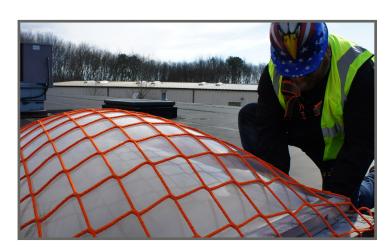

## **Strong Net Skylight Cover**

Strong Net Skylight Covers are a cost-effective, portable way to protect personnel performing roof work. Lightweight and durable, nets install quickly by fitting over skylights and hatch openings using adjustable strapping cinched with ratchets.

- Easily Transported and Installed
- Compacts and Stores Quickly
- Custom Sizes Available
- Complies to OSHA 1910.28

**Strong Net Skylight Covers** are designed for raised lip skylights or hatch openings that have a minimum 2-inch vertical lip surface. Easily reposition to ensure the safety of workers and comply with OSHA regulations and requirements.