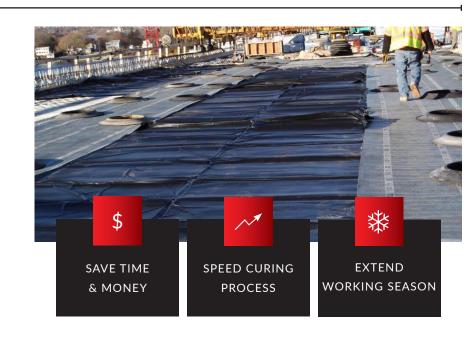

### WHY CHOOSE POWERBLANKET CONCRETE CURING BLANKETS?

- Cure concrete 2.8 times faster than conventional, insulated blankets
- Produce cold weather concreting strength of up to 3,925 psi in 72 hours
- Maintain moisture throughout hydrating process
- Easily installed and removed
- Prevent a freeze cycle
- Thaw ground and frost from job site prior to pour
- Reduce downtime & increase profitability
- Maintain ACI compliance for cold weather concreting