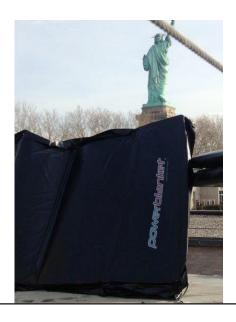

## A "CURE" AT THE STATUE OF LIBERTY

#### CONCRETE CURING IN WIND AND COLD WEATHER

Reilly Construction of Wrightstown, NJ won a bid from the U. S. Department of the Interior, National Parks to replace the roof of The Great Hall Statue of Liberty National Monument. The Great Hall, which now houses the Ellis Island Immigration Museum, is considered one of the most symbolically important structures in American history. Reilly needed extra heat in the form of curing blankets to cure the masonry block work at the proper temperature (~50°F/~10°C) during December in New York and with the added chill of the water. Reilly used five Powerblanket MD0520 concrete curing blankets for the application and appreciated the increased temperature control.