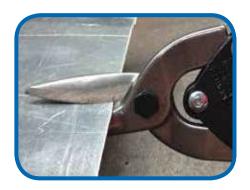

# FORGED BLADE STANDARD MODELS

Standard models are good for making short trim cuts and curve cuts on the outer edges of material. Standard models are versatile and can be used to cut a wide range of sheet materials including metal, vinyl, plastic, rubber, screening, canvas, cloth, etc.