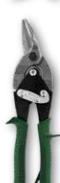

#### **Left Aviation Snip** MWT-6716L

- Use in right hand
- Cuts straight and left curves
- Serrated blades
- Length of Cut: 1.25"(31.8mm)
- Nominal Length: 10.0"(254.0mm) UPC: 7 27226 13066 2

#### **Right Aviation Snip MWT-6716R**

- Use in left hand
- Cuts straight and right curves
- Serrated blades
- Length of Cut: 1.25"(31.8mm)
- Nominal Length : 10.0"(254.0mm) UPC: 7 27226 13067 9

#### **Straight Aviation Snip MWT-6716S**

- Use in either hand
- Cuts straight and wide curves to the left and right.
- Serrated blades
- Length of Cut: 1.375"(34.9mm)
- Nominal Length: 10.0"(254.0mm) UPC: 7 27226 13068 6