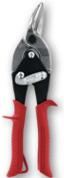

#### **Left Aviation Snip** MWT-6716L

- Use in right hand
- Cuts straight and left curves
- Serrated blades
- Length of Cut: 1.25"(31.8mm)
- Nominal Length: 10.0"(254.0mm) UPC: 7 27226 13066 2

#### **Right Aviation Snip MWT-6716R**

- Use in left hand
- Cuts straight and right curves
- Serrated blades
- Length of Cut: 1.25"(31.8mm)
- Nominal Length : 10.0"(254.0mm) UPC: 7 27226 13067 9

#### **Straight Aviation Snip MWT-6716S**

- Use in either hand
- Cuts straight and wide curves to the left and right.
- Serrated blades
- Length of Cut: 1.375"(34.9mm)
- Nominal Length: 10.0"(254.0mm) UPC: 7 27226 13068 6