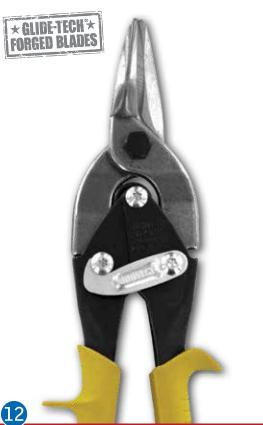

#### **Left Aviation Snip** MWT-6716L

- Use in right hand
- Cuts straight and left curves
- Serrated blades
- Length of Cut: 1.25"(31.8mm)
- Nominal Length: 10.0"(254.0mm) UPC: 7 27226 13066 2

#### **Right Aviation Snip MWT-6716R**

- Use in left hand
- Cuts straight and right curves
- Serrated blades
- Length of Cut: 1.25"(31.8mm)
- Nominal Length : 10.0"(254.0mm) UPC: 7 27226 13067 9

#### **Straight Aviation Snip MWT-6716S**

- Use in either hand
- Cuts straight and wide curves to the left and right.
- Serrated blades
- Length of Cut: 1.375"(34.9mm)
- Nominal Length: 10.0"(254.0mm) UPC: 7 27226 13068 6