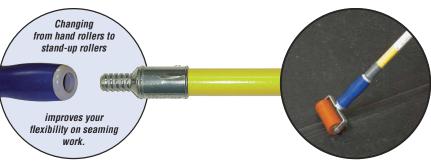

## Convert your hand rollers to stand-up rollers in seconds!

- The convertible roller's cushion-grip handle has a threaded insert allowing it to screw onto a longer extension handle (optional and sold separately), instantly creating a stand-up seam roller.
  - ▶ You have the ability to unscrew the long handle to get a hand roller when needed.
- 5-1/2" cushion-grip handle provides comfortable, no-slip grip

▶ Perfect for hands-on work, when getting close to the work area or with the long handle when stand-up seaming is required.

| MODEL#  | DESCRIPTION                                           | OLD WEIGHT | NEW WEIGHT |
|---------|-------------------------------------------------------|------------|------------|
| MR02130 | Steel seam roller, 2" dia. x 2" wide, single fork     | 2.420 lbs. | 1.900 lbs. |
| MR02090 | Steel seam roller, 2" dia. x 4" wide, double forks    | 3.980 lbs. | 3.550 lbs. |
| MR02170 | Steel seam roller, 2" dia. x 6" wide, double forks    | 5.460 lbs. | 5.050 lbs. |
| MR05270 | Silicone seam roller, 2" dia. x 2" wide, single fork  | 1.600 lbs. | 1.100 lbs. |
| MR05260 | Silicone seam roller, 2" dia. x 4" wide, double forks | 2.420 lbs. | 2.000 lbs. |
| MR02400 | Optional 60" fiberglass handle (sold separately)      | 1.031 lbs. |            |