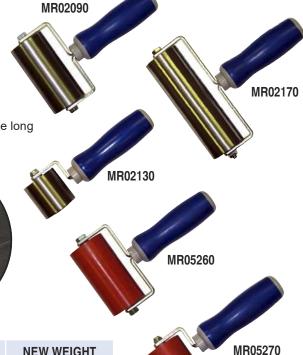

▶ Perfect for hands-on work, when getting close to the work area or with the long handle when stand-up seaming is required.

| MODEL#  | DESCRIPTION                                           | OLD WEIGHT | NEW WEIGHT |
|---------|-------------------------------------------------------|------------|------------|
| MR02130 | Steel seam roller, 2" dia. x 2" wide, single fork     | 2.420 lbs. | 1.900 lbs. |
| MR02090 | Steel seam roller, 2" dia. x 4" wide, double forks    | 3.980 lbs. | 3.550 lbs. |
| MR02170 | Steel seam roller, 2" dia. x 6" wide, double forks    | 5.460 lbs. | 5.050 lbs. |
| MR05270 | Silicone seam roller, 2" dia. x 2" wide, single fork  | 1.600 lbs. | 1.100 lbs. |
| MR05260 | Silicone seam roller, 2" dia. x 4" wide, double forks | 2.420 lbs. | 2.000 lbs. |
| MR02400 | Optional 60" fiberglass handle (sold separately)      | 1.031 lbs. |            |