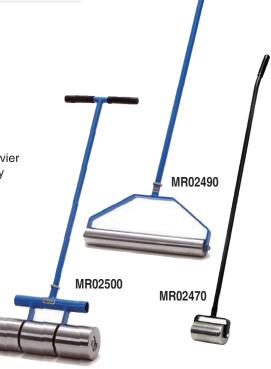

## **Heavy Membrane Rollers**

These heavy steel rollers are ideal for peel-and-stick and self-adhering membrane systems.

- Designed for rolling out and pressure-setting membranes, eliminating bubbles, waves, folds, and crimps.
- Lighter models are good for field and sidelap areas with thinner membranes. Heavier model is best for pressure-setting membrane adhesive, using three independently turning rollers, which allow easier U-turns.
- Model MR02470's roller has more rounded corners than the other models.

| MODEL#  | DESCRIPTION                                                                         | WEIGHT      |
|---------|-------------------------------------------------------------------------------------|-------------|
| MR02490 | Heavy membrane roller, 2-1/2" dia. x 18" wide x 40-3/8" high, 32" detachable handle | 34.950 lbs. |
| MR02500 | Heavy membrane roller, 4-1/2" dia. x 15" wide x 40-1/2" high, 32" detachable handle | 79.000 lbs. |
| MR02470 | Heavy membrane roller, 3-1/2" dia. x 6" wide x 52-3/8" high, 48" handle             | 22.000 lbs. |