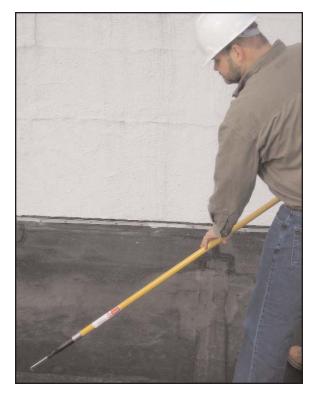

## ... CHANGES TO A STAND-UP SEAM TESTER IN SECONDS!

**MM21080** - 60" long fiberglass handle with the MM21060 convertible seam tester

Order the MM21080 and get two tools in one! Simply screw the MM21060 convertible seam tester into the MR02400 60" fiberglass handle (also sold separately) and you have the "stand-up" version! The handle's threaded steel tip easily screws into the seam tester's plastic handle. The stand-up seam tester is ideal for checking seams quickly while standing or walking. Can be ideal for final checks of problem areas.