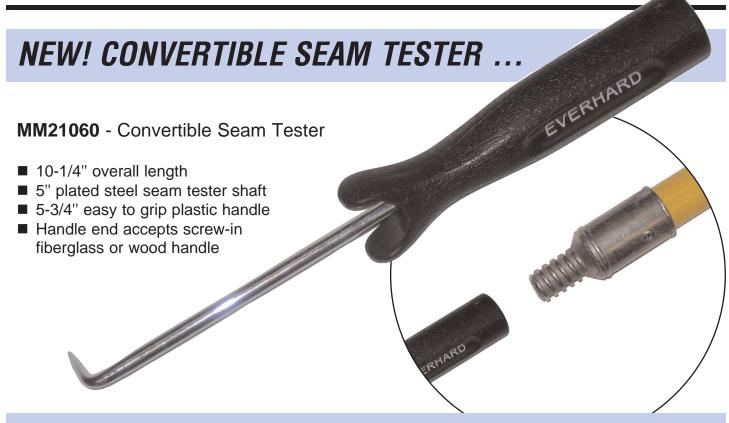

## ... CHANGES TO A STAND-UP SEAM TESTER IN SECONDS!

**MM21080** - 60" long fiberglass handle with the MM21060 convertible seam tester

Order the MM21080 and get two tools in one! Simply screw the MM21060 convertible seam tester into the MR02400 60" fiberglass handle (also sold separately) and you have the "stand-up" version! The handle's threaded steel tip easily screws into the seam tester's plastic handle. The stand-up seam tester is ideal for checking seams quickly while standing or walking. Can be ideal for final checks of problem areas.