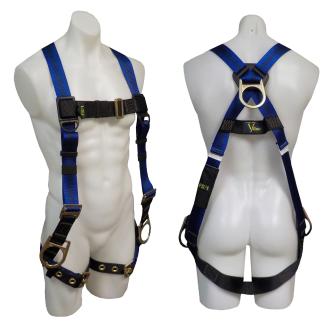

## **V-LINE FS99285-E**

Economy Harness

| Features and Benefits | Built in two colors for easier donning of harness<br>One anchor point at back for fall arrest, and two side positioning rings<br>Grommeted leg straps<br>5 points of adjustment |
|-----------------------|---------------------------------------------------------------------------------------------------------------------------------------------------------------------------------|
| Attachment Point(s)   | 1 Dorsal D-ring - 2 Side positioning D-rings                                                                                                                                    |
| Materials             | 1.75 in (44.45 mm) Polyester webbing<br>High-strength polyester stitching<br>Stamped steel D-ring<br>Stamped steel pass-through buckles                                         |
| Weight                | 3 lbs (1.36 kg)                                                                                                                                                                 |
| Weight Capacity       | 310 lbs (140.61 kg)                                                                                                                                                             |
| Sizes                 | Universal sizing                                                                                                                                                                |
| Applicable Standards  | Meets OSHA 1910.66 - OSHA 1926.502 - ANSI Z359.11<br>ANSI A10.32                                                                                                                |