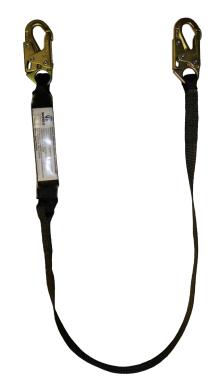

## TECHNICAL DATA SHEET

6' Heavyweight Shock Lanyard w/ Double-Locking Snap Hooks

Features and Benefits Heavyweight fall arrest lanyard with two snap hooks. Hook with shock

pack attaches to harness D-ring, other end attaches to anchor point.

**Length** 6 feet (1.83 m)

**Weight** 2.8 lbs (1.27 kg)

Weight Capacity 400 lbs (181.44 kg)

Attachment Point(s) 2 snap hooks

Materials 1.25 in (31.75 mm) Polyester webbing

High-strength polyester stitching

Shock absorber

Forged steel snap hooks, each:

3,600 lbs Gate-rated; Min breaking strength > 5,000 lbs

Applicable Standards Meets OSHA 1926.502 - ANSI Z359.13 - ANSI A10.32