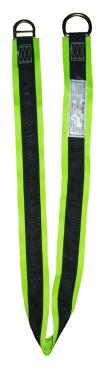

## FS810

6' Reinforced Cross-Arm Strap

**Description** Heavy-duty cross arm strap for fall arrest. Two forged steel D-rings,

one large, one small. Strap secures via pass-through to secure on

approved and rated anchor support.

**Length** 6 ft (1.83 m) (other lengths available)

**Weight** 1.1 lbs (0.49 kg)

Weight Capacity 310 lbs (140.61 kg)

Attachment Point(s) 2 Pass-through D-rings

Materials 1.75 in (44.45 mm) Polyester webbing w/ 3" reinforced webbing

High-strength polyester stitching

Forged steel D-rings

Minimum Breaking Load 5,000 lbs (2267.96 kg)

Applicable Standards Meets OSHA 1926.502 - ANSI Z359.1 - ANSI A10.32