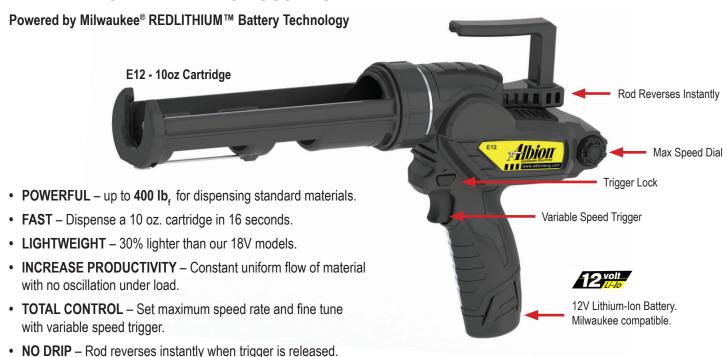

## **SAUSAGE & CARTRIDGE 12V CORDLESS GUNS**

Bulletin 339A

The Best Just Keeps Gettin' Better!®

✓ Bulk

✓ Sausage

✓ Cartridge

✓ Multi-Component

✓ Accessories

## ENJOY THE CONVENIENCE OF CORDLESS BATTERY POWER WITH NO LOSS IN SPEED

## ADDITIONAL FEATURES:

- Swivel barrel, Ladder hook pull and Puncture wire (E12 only).
- · Comfortable rubber overmolded handles.
- Milwaukee® REDLITHIUM™ battery compatible, improves power accessibility in the field.
- Includes 12V Lithium-Ion battery for fade-free power (1004-3) and fast, 30-minute charger (1004-4).
- Australian (982-18), Euro (982-19) and UK (982-20) battery chargers available.