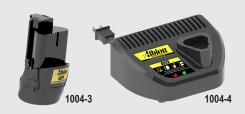

## ADDITIONAL FEATURES:

- Swivel barrel, Ladder hook pull and Puncture wire (E12 only).
- · Comfortable rubber overmolded handles.
- Milwaukee® REDLITHIUM™ battery compatible, improves power accessibility in the field.
- Includes 12V Lithium-Ion battery for fade-free power (1004-3) and fast, 30-minute charger (1004-4).
- Australian (982-18), Euro (982-19) and UK (982-20) battery chargers available.