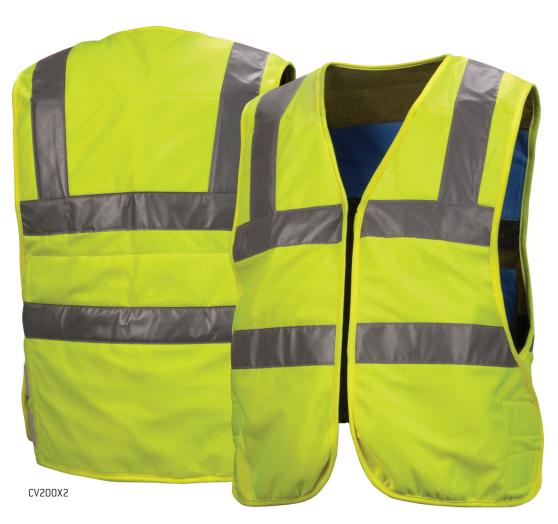

# CV200 Series TYPER CLASS 2 **ANSI Cooling Vest**

Inner evaporative PVA panels hold water without feeling heavy // 2" silver reflective material // Quilted outer shell is made from soft polyester // Zipper front closure // Adjustable waist band // Reusable and washable // Submerge in cool water before wearing to activate

CV200M

Medium adjusts to XL (38" - 48")

CV200X2

2XL adjusts to 5XL (50" - 64")

## Materials

Vest: 100% polyester mesh material with quilted fill

Reflective tape: China brand silver

Cooling panel: PVA

Adjustable waist band: hook & loop

### Reflective Striping

Two 2" silver reflective stripe applied horizontally

Two 2" silver reflective stripes run vertically from top of horizontal stripes, over shoulders to top of back side horizontal stripe