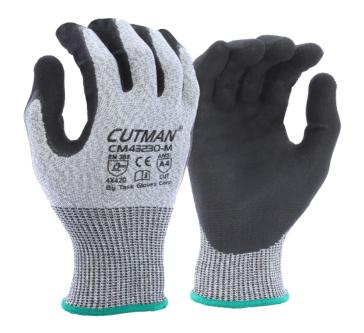

## CUTMAN

13 GAUGE

- ✓ Seamless knit high-density polyethylene (HDPE) fiber shell
- Double dipped nitrile palm with sandy-foam nitrile finish offers compatible grip in wet, dry, or oily applications
- ✓ Water and oil resistant palm protection
- Excellent cut and abrasion resistance

# SPECIFICATION SHEET CM43230

Engineered HDPE Shell, Double Dipped Nitrile with Sandy-Foam Nitrile Finish