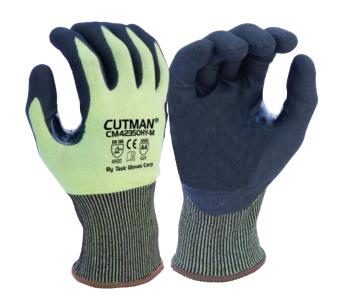

## CUTMAN

**18 GAUGE** 

**TOUCHSCREEN** 

**THUMB SADDLE** 

- Seamless knit high-density polyethylene (HDPE) fiber shell
- Black micro-foam nitrile coated palm for secure grip in wet, dry, and oily applications
- Nitrile reinforcement between thumb and forefinger for added protection and extended glove life
- Lightweight Hi-Viz knit shell for enhanced work visibility and continuous comfort
- Excellent cut and abrasion resistance
- Touchscreen compatible

# SPECIFICATION SHEET CM42350HY

Engineered HDPE Hi-Viz Yellow Shell, Micro-Foam Coated Palm with Nitrile Reinforced Thumb Saddle