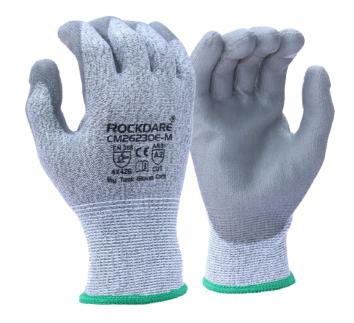

## CUTMAN®

13 GAUGE

**PROP 65** 

- Seamless knit high-density polyethylene (HDPE) fiber shell
- Polyurethane coated palm for secure grip and tactile sensitivity for precision handling
- Excellent cut and abrasion resistance

### TECHNICAL DATA

| Material   | HDPE and Nylon                            |
|------------|-------------------------------------------|
| Coating    | Polyurethane                              |
| Knit Gauge | 13 Gauge                                  |
| Size       | S-XL                                      |
| Packing    | 1 Dozen per Package,<br>12 Dozen per Case |
| COO        | China                                     |

# SPECIFICATION SHEET CM26230E

Engineered HDPE Shell, Polyurethane Palm