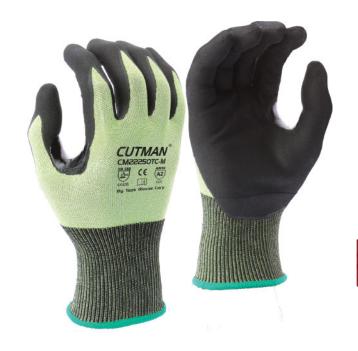

## CUTMAN®

**18 GAUGE** 

**TOUCHSCREEN** 

THUMB SADDLE

- Seamless knit high-density polyethylene (HDPE) fiber shell
- Black super-foam nitrile palm offers breathability and excellent grip in oily and dry conditions
- Nitrile reinforcement between thumb and forefinger for added protection and extended glove life
- Lightweight knit, ideal for precision handling and continuous comfort wear
- Excellent cut and abrasion resistance
- Touchscreen compatible

## SPECIFICATION SHEET CM2225OTC

Engineered HDPE Shell, Super- Foam Nitrile Palm with Nitrile Reinforced Thumb Saddle