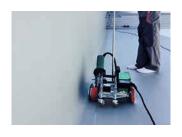

## Extraordinary, user-friendly, compact

- for the welding of thermoplastic roofing membranes
- can weld as close as 20 mm to the edge
- adjustment of speed, air flow and temperature with potentiometer
- digital control and read out of temperature and speed (RoofOn R Edge Digital)
- automatic drive start system
- wrinkle-free welding