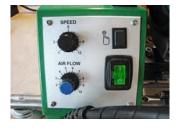

## Extraordinary, user-friendly, compact

- for the welding of thermoplastic roofing membranes
- can weld as close as 20 mm to the edge
- adjustment of speed, air flow and temperature with potentiometer
- digital control and read out of temperature and speed (RoofOn R Edge Digital)
- automatic drive start system
- wrinkle-free welding