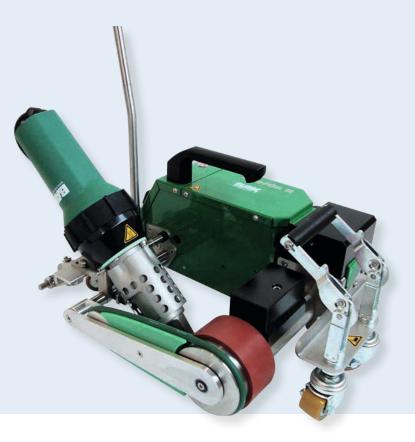

## ROOFON R EDGE, ROOFON R EDGE DIGITAL

## Extraordinary, user-friendly, compact

- for the welding of thermoplastic roofing membranes
- can weld as close as 20 mm to the edge
- adjustment of speed, air flow and temperature with potentiometer
- digital control and read out of temperature and speed (RoofOn R Edge Digital)
- automatic drive start system
- wrinkle-free welding

Unique system for welding as close as 20 mm to the edge in perfect quality.

| V     | 230/120                     |
|-------|-----------------------------|
| Hz    | 50/60                       |
| W     | 3400/2900                   |
| °C    | 20-600                      |
| m/min | 0,5-12                      |
| I/min | 500                         |
| %     | 50-100 stepless             |
| dB    | 64                          |
| mm    | 480 x 360 x 850             |
| kg    | 26 with 5 m cord            |
|       | <b>(b)</b>                  |
|       | Hz W °C m/min I/min % dB mm |