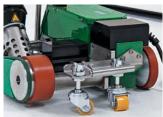

## Extraordinary, user-friendly, compact

- for the welding of thermoplastic roofing membranes
- can weld as close as 20 mm to the edge
- adjustment of speed, air flow and temperature with potentiometer
- digital control and read out of temperature and speed (RoofOn R Edge Digital)
- automatic drive start system
- wrinkle-free welding

Unique system for welding as close as 20 mm to the edge in perfect quality.

| V     | 230/120                     |
|-------|-----------------------------|
| Hz    | 50/60                       |
| W     | 3400/2900                   |
| °C    | 20-600                      |
| m/min | 0,5-12                      |
| I/min | 500                         |
| %     | 50-100 stepless             |
| dB    | 64                          |
| mm    | 480 x 360 x 850             |
| kg    | 26 with 5 m cord            |
|       | <b>(b)</b>                  |
|       | Hz W °C m/min I/min % dB mm |