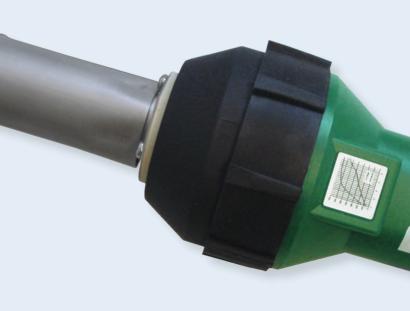

## RION

Field tested, cost-effective, handy

- high speed welding enables high productivity
- stepless adjustment of temperature
- easy welding with ergonomic handle
- high quality
- heater tube for push fit or screw on nozzles
- large accessories range

The high-performance hand gun to weld all different types of thermoplastic materials, for roofing, flooring, tarps, plastic fabrication, etc.

| Technical data    |       |                        |
|-------------------|-------|------------------------|
| Voltage           | V     | 120/230                |
| Frequency         | Hz    | 50/60                  |
| Power consumption | W     | 1600                   |
| Temperature       | °C    | 20-650                 |
| Air flow          | l/min | approx. 250            |
| Static pressure   | Pa    | approx. 3000           |
| Noise level       | dB    | 64                     |
| Size              | mm    | 100 x 340, handle ∅ 56 |
| Weight            | kg    | 1,3 with cord          |
| Markings          |       | CE                     |