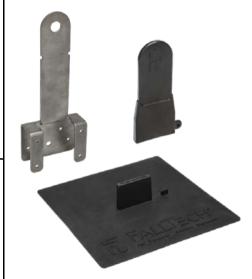

#### **Features**

· Permanent Roof Truss Anchor

· For residential and commercial pitched wood roof applications

· May be installed during and after construction

Connector Hole: 11/16"
Anchor Height: 10-3/4"
Nail Holes: 3/16"

· Includes (12) 1-1/2" stainless steel truss nails

· Flange: 10" x 10"

· Protective Cap: 6-3/4" with 15" zip-tie

### **Material Specifications**

Anchor 304 Stainless steel
Fasteners: 1½" Stainless Steel

Flange: EPDM

**Protective Cap:** Polypropylene